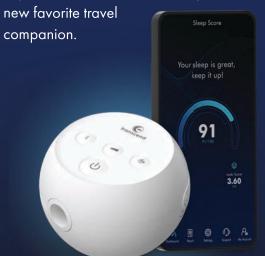

#### Track Your Sleep

The MySleepDash app tracks, monitors and shares your sleep progress with Bluetooth technology