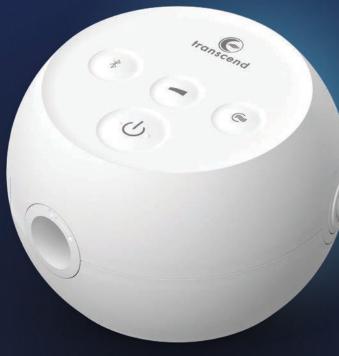

#### Transcend Micro™

The world's smallest and lightest travel CPAP

Actual size

## Why Choose the Transcend Micro™ Travel CPAP?

Designed with convenience, comfort and quiet in mind